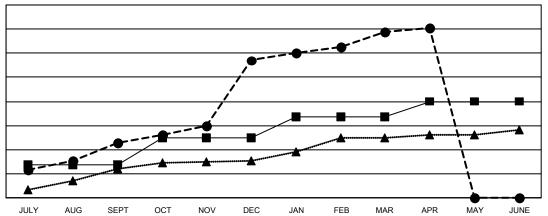

### GOALS AND ACTUAL NEW CLUBS CUMULATIVE

- CURRENT YEAR GOALS FOR NEW CLUBS

- CURRENT YEAR ACTUAL NEW CLUBS

▲ - LAST YEAR ACTUAL NEW CLUBS