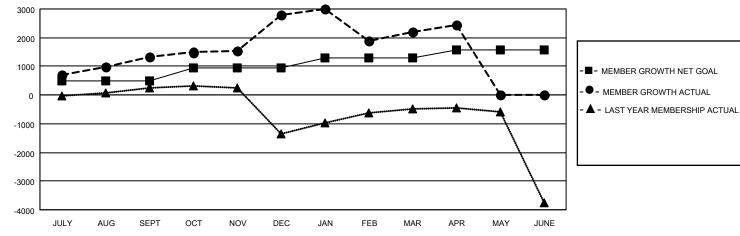

#### GOALS AND ACTUAL MEMBERS CUMULATIVE

| DROPPED CLUBS: 87                |       | 596 CLUBS OF 1171 ADDED 1 OR MORE<br>NEW MEMBERS | MALE 22,229 (69.72%)       |                |        |
|----------------------------------|-------|--------------------------------------------------|----------------------------|----------------|--------|
| DROPPED MEMBERS                  |       |                                                  | FEMALE                     | 9,656 (30.28%) |        |
| DECEASED                         | 154   | CLICK HERE FOR CUMULATIVE                        | TOTAL FAMILY UNIT MEMBERS  |                | 17,783 |
| CLUB CANCELLED 1,394 OTHER 2,375 |       | MEMBERSHIP DATA                                  | FAMILY MEMBERS PAYING HALF |                | 10,553 |
|                                  |       |                                                  |                            |                |        |
| TOTAL                            | 3,923 |                                                  | 5020                       |                |        |